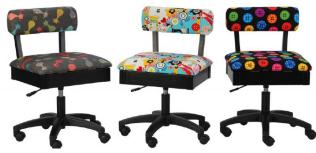

## HEIGHT ADJUSTABLE SEWING CHAIRS

The cherry on top of your sewing sundae! Arrow's #1 Rated *Height Adjustable Sewing Chair* is a must have accessory for your dream sewing room! Cute, comfortable and convenient - our lovable chairs feature vibrant sewing themed patterns, 360° swivel access and lumbar support for long hours at your workstation. Don't look now, but under every seat cushion is a hidden storage compartment to store your notions and patterns! Available in 10 colors to perfectly match your sewing sanctuary!

Cat's Meow, Sew Wow Sew Now & Bright Buttons Chairs

KAN21F002