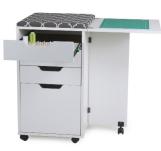

### **STORAGE & ACCESSORIES**

Every dream sewing oasis needs its cute, dependable accessories! Add even more convenience with a storage cabinet like *Kiwi*, featuring a built-in ironing board, cutting mat, thread drawers and a dedicated drawer to store your iron! Your dream sewing space won't be the same without it!

Kiwi Storage Cabinet

KANGAROC