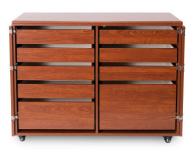

### STORAGE and ORGANIZATION

- · Large top drawer pulls out to store notions and accessories
- Includes Joey II rolling storage caddy for additional storage
- · Joey II features 3 locking drawers to keep sharp notions secured
- Complementary Kangaroo storage furniture is available