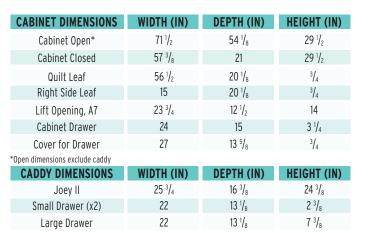

#### Cabinet Finish: Woodgrain Melamine Laminate

| COLOR     | SKU   | UPC          |
|-----------|-------|--------------|
| Teak      | K8805 | 650873880508 |
| Ash White | K8811 | 650873881109 |
| KAN21F002 |       |              |