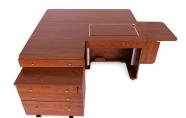

# KANGAROO & JOEY II

### COMFORT

- Three-position hydraulic lift allows you to go between free arm, flat bed and storage positions
- · Rear quilt leaf and right side leaf expand work surface to keep large projects from pulling or laying on floor
- · Large top drawer includes removable cover to create additional workspace
- Removable front panel to access knee lifter
- · Compatible with custom acrylic sewing inserts to create totally flush sewing surface

### DESIGN

- Lifetime warranty, worry-free performance
- · Large lift opening accommodates most large sewing machines on the market, up to 55 lbs
- Full view, soft-closing drawers
- Sturdy design with locking heavy-duty casters for stability and easy mobility
- Includes wood panel to place over sewing well, increasing workspace when machine is in storage position

### STORAGE and ORGANIZATION

- · Large top drawer pulls out to store notions and accessories
- Includes Joey II rolling storage caddy for additional storage
- · Joey II features 3 locking drawers to keep sharp notions secured
- Complementary Kangaroo storage furniture is available