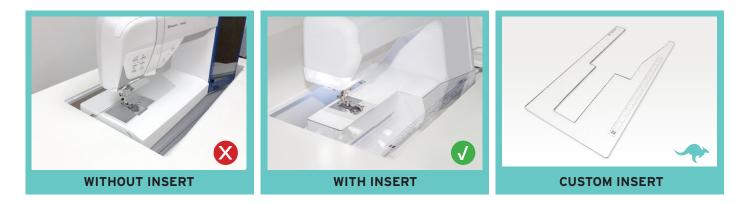

## **CUSTOM SEWING INSERT**

Enhance your sewing experience with a custom-made insert for your Kangaroo sewing cabinet! Inserts are designed to fill the gap between your sewing machine and cabinet opening for a flush sewing surface. Each insert is specially built to fit your specific sewing machine and Kangaroo cabinet combination. This ergonomic work surface will allow for straighter stitches, less fatigue and a better sewing experience!