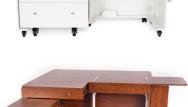

### STORAGE and ORGANIZATION

- · Large top drawer pulls out to store notions and accessories
- Includes Joey II rolling storage caddy for additional storage
- · Joey II features 3 locking drawers to keep sharp notions secured
- Complementary Kangaroo storage furniture is available

### MATCH YOUR CABINET

Kangaroo sewing cabinet - *check!* Now complete your studio with Kangaroo storage and cutting furniture, specially designed to complement your primary workstation. With extra storage and workspace, you can customize your sewing room to be stylish, comfortable, and even more productive!