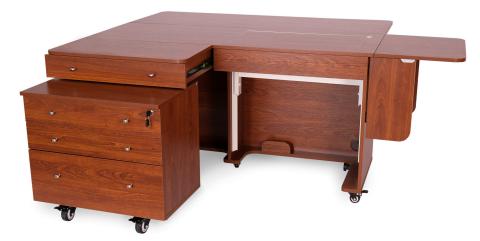

### COMFORT

- Three-position hydraulic lift allows you to go between free arm, flat bed and storage positions
- · Rear quilt leaf and right side leaf expand work surface to keep large projects from pulling or laying on floor
- · Large top drawer includes removable cover to create additional workspace
- Removable front panel to access knee lifter
- · Compatible with custom acrylic sewing inserts to create totally flush sewing surface

### DESIGN

- Lifetime warranty, worry-free performance
- · Large lift opening accommodates most large sewing machines on the market, up to 55 lbs
- Full view, soft-closing drawers
- Sturdy design with locking heavy-duty casters for stability and easy mobility
- Includes wood panel to place over sewing well, increasing workspace when machine is in storage position

### STORAGE and ORGANIZATION

- · Large top drawer pulls out to store notions and accessories
- Includes Joey II rolling storage caddy for additional storage
- · Joey II features 3 locking drawers to keep sharp notions secured
- Complementary Kangaroo storage furniture is available