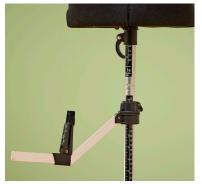

Hem Guide Slides up and down and locks into place to measure and mark even hems.

Metal Base Four-pronged leg adds extra stability and helps prevent tipovers.