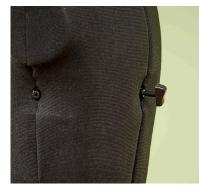

## Easily make adjustments for a perfect fit

Bust, Waist and Hips Adjustment points on the bust, waist and hips for precision sizing and accurate fit.

**Height Adjustment** Quickly adjusts to your full body floor-to-shoulders adjustments.

**Padded Polyester Fabric** Easily pin your fabric to the form. Extra padding is on the shoulders for a stronger hold.

Swivel Turn Handle Insert key at each adjustment point and turn it to your specific measurements.