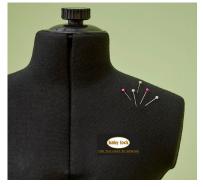

**Padded Polyester Fabric** Easily pin your fabric to the form. Extra padding is on the shoulders for a stronger hold.

Swivel Turn Handle Insert key at each adjustment point and turn it to your specific measurements.