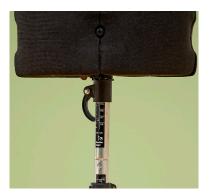

**Padded Polyester Fabric** Easily pin your fabric to the form. Extra padding is on the shoulders for a stronger hold.

Swivel Turn Handle Insert key at each adjustment point and turn it to your specific measurements.

Hem Guide Slides up and down and locks into place to measure and mark even hems.

Metal Base Four-pronged leg adds extra stability and helps prevent tipovers.