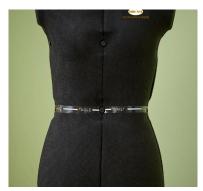

## Easily make adjustments for a perfect fit

Bust, Waist and Hips Adjustment points on the bust, waist and hips for precision sizing and accurate fit.

**Height Adjustment** Quickly adjusts to your full body floor-to-shoulders adjustments.

**Padded Polyester Fabric** Easily pin your fabric to the form. Extra padding is on the shoulders for a stronger hold.

Swivel Turn Handle Insert key at each adjustment point and turn it to your specific measurements.

Hem Guide Slides up and down and locks into place to measure and mark even hems.

Metal Base Four-pronged leg adds extra stability and helps prevent tipovers.