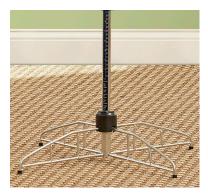

Hem Guide Slides up and down and locks into place to measure and mark even hems.

Metal Base Four-pronged leg adds extra stability and helps prevent tipovers.